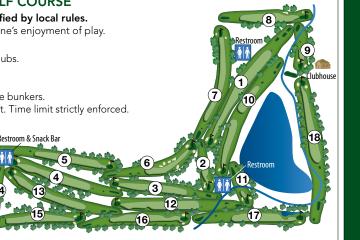

## **General Rules:**

- 1) Each player must have their own set of clubs.
- 2) Proper golf attire must be worn.
- 3) Keep carts away from tees and greens.
- 4) Replace divots, repair ball marks and rake bunkers.
- 5) Must play within the prescribed time limit. Time limit strictly enforced.
- 6) Property line of course is out of bounds.
- 7) No outside food or beverage allowed. Restroom & Snack Bar

| HOLE                            | 1           | 2            | 3            | 4           | 5           | 6            | 7           | 8            | 9                   | OUT                               | Initial | 10          | 11           | 12          | 13          | 14           | 15           | 16           | 17           | 18          | IN           | тот          | НСР      | NET   |
|---------------------------------|-------------|--------------|--------------|-------------|-------------|--------------|-------------|--------------|---------------------|-----------------------------------|---------|-------------|--------------|-------------|-------------|--------------|--------------|--------------|--------------|-------------|--------------|--------------|----------|-------|
| Bronze                          | 522         | 172          | 395          | 428         | 452         | 359          | 408         | 309          | 157                 | 3202                              |         | 474         | 144          | 470         | 449         | 252          | 363          | 392          | 391          | 522         | 3457         | 6659         |          |       |
| Bronze/Gold                     | 496         | 159          | 369          | 414         | 422         | 330          | 398         | 299          | 148                 | 3095<br>3035                      |         | 425         | 140          | 452         | 420         | 225          | 348          | 362          | 382          | 480         | 3360<br>3234 | 6455<br>6269 |          |       |
| Gold/Black<br>Black             | 465         | 113          | 353          | 396         | 400         | 271          | 388         | 289          | 138                 | 2944<br>2813                      |         | 392         | 107          | 421         | 403         | 184          | 340          | 324          | 318          | 328         | 2937<br>2817 | 5881<br>5630 |          |       |
| Black/Silver<br>Silver          | 413         | 109          | 305          | 325         | 330         | 240          | 350         | 230          | 89                  | 2571<br>2391                      |         | 363         | 94           | 340         | 338         | 132          | 295          | 300          | 259          | 282         | 2603<br>2403 | 5174<br>4794 |          |       |
|                                 |             |              |              |             |             |              |             |              |                     |                                   |         |             |              |             |             |              |              |              |              |             |              |              |          | _     |
|                                 |             |              |              |             |             |              |             |              |                     |                                   |         |             |              |             |             |              |              |              |              |             |              |              |          |       |
|                                 |             |              |              |             |             |              |             |              |                     |                                   |         |             |              |             |             |              |              |              |              |             |              |              |          |       |
|                                 |             |              |              |             |             |              |             |              |                     |                                   |         |             |              |             |             |              |              |              |              |             |              |              |          |       |
| Pace of Play                    | :19         | :28          | :41          | :59*        | 1:13        | 1:27         | 1:42        | 1:55         | 2:05                |                                   |         | 2:24        | 2:34         | 2:49        | 3:07*       | 3:19         | 3:32         | 3:46         | 4:00         | 4:20        |              |              |          |       |
| Bronze, Gold: <b>Par</b> /Hdcp  | <b>5</b> /6 | <b>3</b> /18 | <b>4</b> /12 | <b>4</b> /8 | <b>4</b> /4 | <b>4</b> /10 | <b>4</b> /2 | <b>4</b> /14 | <b>3</b> /16        | 35                                |         | <b>4</b> /3 | <b>3</b> /17 | <b>4</b> /1 | <b>4</b> /5 | <b>3</b> /15 | <b>4</b> /13 | <b>4</b> /9  | <b>4</b> /11 | <b>5</b> /7 | 35           | 70           |          |       |
| Black, Silver: <b>Par</b> /Hdcp | 5/4         | <b>3</b> /18 | <b>4</b> /10 | <b>4</b> /6 | <b>4</b> /8 | <b>4</b> /12 | <b>4</b> /2 | <b>4</b> /14 | <b>3</b> /16        | 35                                |         | <b>5</b> /1 | <b>3</b> /17 | <b>4</b> /3 | <b>5</b> /5 | <b>3</b> /15 | <b>4</b> /7  | <b>4</b> /11 | <b>4</b> /13 | <b>4</b> /9 | 36           | 71           |          |       |
| Date:                           | Scorer      | :            |              |             |             |              |             |              | © Golf 9<br>06/2020 | coreCards, Inc.<br>1-800-238-7267 | Attest  |             |              |             |             |              |              |              |              |             | *            | 5 minute     | es snack | shack |