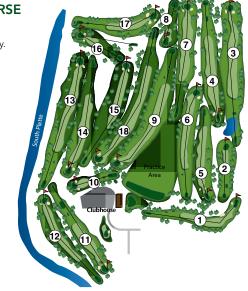

| HOLE                                          | 1                  | 2                   | 3                 | 4                   | 5                   | 6                   | 7                   | 8                    | 9                    | OUT                                          | Int    | 10                   | 11                   | 12                  | 13                   | 14                  | 15                  | 16                  | 17                   | 18                   | IN                                           | тот                                                 | НСР                    | NET                             |
|-----------------------------------------------|--------------------|---------------------|-------------------|---------------------|---------------------|---------------------|---------------------|----------------------|----------------------|----------------------------------------------|--------|----------------------|----------------------|---------------------|----------------------|---------------------|---------------------|---------------------|----------------------|----------------------|----------------------------------------------|-----------------------------------------------------|------------------------|---------------------------------|
| Bronze  Gold  Gold/Black  Black  Black/Silver | 388<br>344<br>301  | 162<br>152<br>125   | 513<br>498<br>485 | 390<br>370          | 357<br>331<br>310   | 401<br>352<br>338   | 423<br>402<br>342   | 155<br>147<br>140    | 499<br>445<br>435    | 3343<br>3234<br>3061<br>2998<br>2846<br>2610 |        | 165<br>157<br>148    | 371<br>296<br>286    | 403<br>382<br>289   | 500<br>427<br>398    | 436<br>377<br>340   | 410<br>395<br>296   | 217<br>174<br>169   | 310<br>298<br>287    | 572<br>550<br>470    | 3384<br>3260<br>3056<br>2934<br>2683<br>2528 | 6727<br>6494<br>6117<br>5932<br><b>5529</b><br>5138 |                        |                                 |
| Silver                                        | 277                | 119                 | 402               | 330                 | 280                 | 310                 | 308                 | 117                  | 384                  | 2527                                         |        | 120                  | 250                  | 285                 | 392                  | 279                 | 291                 | 146                 | 265                  | 414                  | 2442                                         | 4969                                                |                        |                                 |
| Pace of Play Bronze, Gold: <b>Par</b> /Hdcp   | :12<br><b>4</b> /3 | :24<br><b>3</b> /17 | :44               | 1:01<br><b>4</b> /1 | 1:13<br><b>4</b> /5 | 1:25<br><b>4</b> /7 | 1:40<br><b>4</b> /9 | 1:50<br><b>3</b> /15 | 2:10<br><b>5</b> /13 | 36                                           |        | 2:20<br><b>3</b> /10 | 2:33<br><b>4</b> /14 | 2:46<br><b>4</b> /2 | 3:04<br><b>5</b> /16 | 3:19<br><b>4</b> /8 | 3:32<br><b>4</b> /4 | 3:42<br><b>3</b> /6 | 3:55<br><b>4</b> /18 | 4:15<br><b>5</b> /12 | 36                                           | 72                                                  |                        |                                 |
| Black, Silver: <b>Par</b> /Hdcp<br>Date:      | <b>4</b> /11 Score | <b>3</b> /17        | <b>5</b> /3       | <b>4</b> /5         | <b>4</b> /9         | <b>4</b> /7         | <b>4</b> /13        | <b>3</b> /15         | <b>5</b> /1          | 36                                           | Attest | <b>3</b> /18         | <b>4</b> /14         | <b>4</b> /8         | 5/4                  | <b>4</b> /10        | <b>4</b> /6         | <b>3</b> /16        | <b>4</b> /12         | <b>5</b> /2          | 36                                           | 72                                                  | © Golf Sc<br>06/2020 1 | oreCards, Inc.<br>-800-238-7267 |