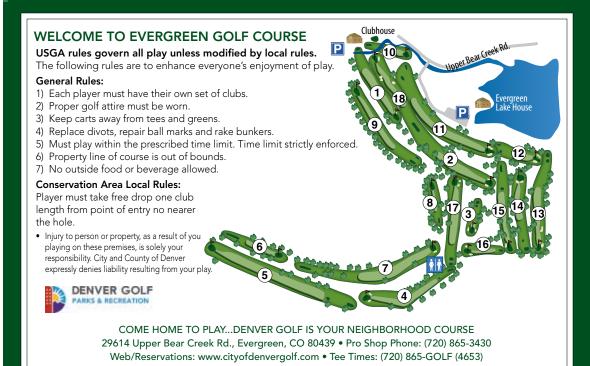

| HOLE                     | 1            | 2            | 3            | 4           | 5           | 6            | 7            | 8            | 9           | OUT          | Initial | 10           | 11          | 12          | 13           | 14          | 15           | 16           | 17           | 18           | IN           | тот          | НСР                     | NET                             |
|--------------------------|--------------|--------------|--------------|-------------|-------------|--------------|--------------|--------------|-------------|--------------|---------|--------------|-------------|-------------|--------------|-------------|--------------|--------------|--------------|--------------|--------------|--------------|-------------------------|---------------------------------|
| Bronze  Bronze/Silver    | 286          | 334          | 109          | 316         | 493         | 170          | 456          | 142          | 375         | 2681<br>2452 |         | 151          | 467         | 165         | 336          | 266         | 292          | 127          | 296          | 286          | 2386<br>2299 | 5067<br>4751 |                         |                                 |
| Silver                   | 218          | 246          | 98           | 264         | 410         | 143          | 356          | 124          | 313         | 2172         |         | 96           | 434         | 134         | 280          | 227         | 211          | 115          | 283          | 272          | 2052         | 4224         |                         |                                 |
|                          |              |              |              |             |             |              |              |              |             |              |         |              |             |             |              |             |              |              |              |              |              |              |                         |                                 |
|                          |              |              |              |             |             |              |              |              |             |              |         |              |             |             |              |             |              |              |              |              |              |              |                         |                                 |
|                          |              |              |              |             |             |              |              |              |             |              |         |              |             |             |              |             |              |              |              |              |              |              |                         |                                 |
|                          |              |              |              |             |             |              |              |              |             |              |         |              |             |             |              |             |              |              |              |              |              |              |                         |                                 |
| Pace of Play             | :14          | :30          | :39          | :53         | 1:13        | 1:25         | 1:42         | 1:54         | 2:10        |              |         | 2:20         | 2:38        | 2:48        | 3:03         | 3:16        | 3:30         | 3:39         | 3:53         | 4:05         |              |              |                         |                                 |
| Bronze: <b>Par</b> /Hdcp | <b>4</b> /9  | <b>4</b> /1  | <b>3</b> /17 | <b>4</b> /7 | <b>5</b> /3 | <b>3</b> /11 | <b>5</b> /15 | <b>3</b> /13 | <b>4</b> /5 | 35           |         | <b>3</b> /14 | <b>5</b> /2 | <b>3</b> /8 | <b>4</b> /4  | <b>4</b> /6 | <b>4</b> /10 | <b>3</b> /12 | <b>4</b> /18 | <b>4</b> /16 | 34           | 69           |                         |                                 |
| Silver: <b>Par</b> /Hdcp | <b>4</b> /15 | <b>4</b> /13 | <b>3</b> /17 | <b>4</b> /5 | 5/1         | 3/11         | <b>5</b> /9  | <b>3</b> /7  | <b>4</b> /3 | 35           |         | <b>3</b> /16 | <b>5</b> /2 | 3/4         | <b>4</b> /10 | <b>4</b> /8 | <b>4</b> /6  | <b>3</b> /12 | <b>4</b> /18 | <b>4</b> /14 | 34           | 69           |                         |                                 |
| Date:                    | Score        | r:           |              |             |             |              |              |              |             |              | Attest  |              |             |             |              |             |              |              |              |              |              |              | © Golf Sco<br>06/2020 1 | oreCards, Inc.<br>-800-238-7267 |